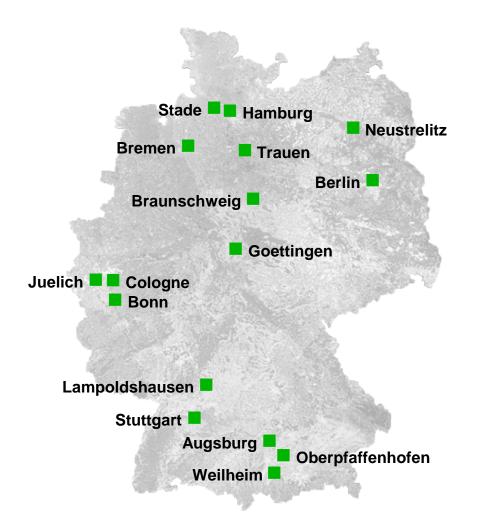

## **Locations and employees**

Approx. 8000 employees across 33 institutes and facilities at 16 sites.

Offices in Brussels, Paris, Tokyo and Washington.