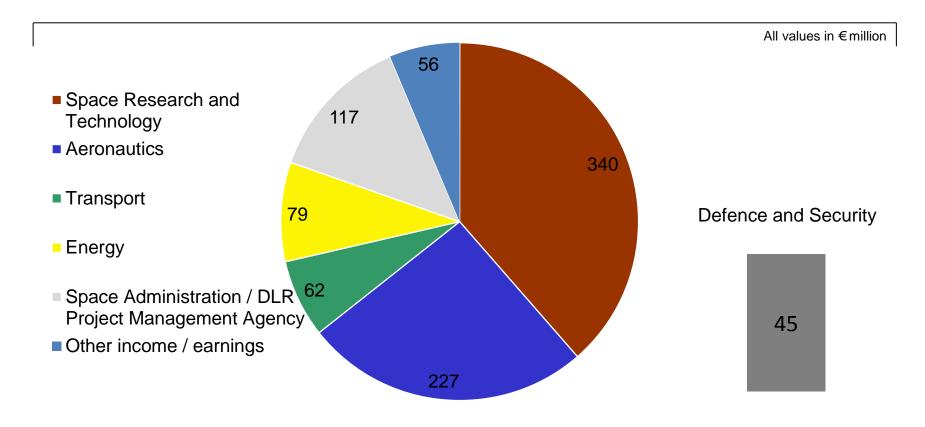

## **Program Management**

Total income 2014 – Research, operations and management tasks: €881 Mio. (excluding trustee funding from the Space Administration / DLR Project Management Agency)