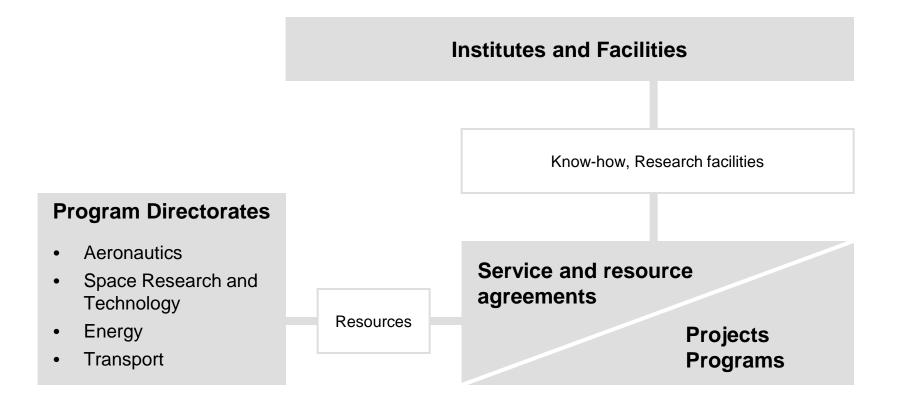

## **Program Management**

Total income 2014 – Research, operations and management tasks: €881 Mio. (excluding trustee funding from the Space Administration / DLR Project Management Agency)