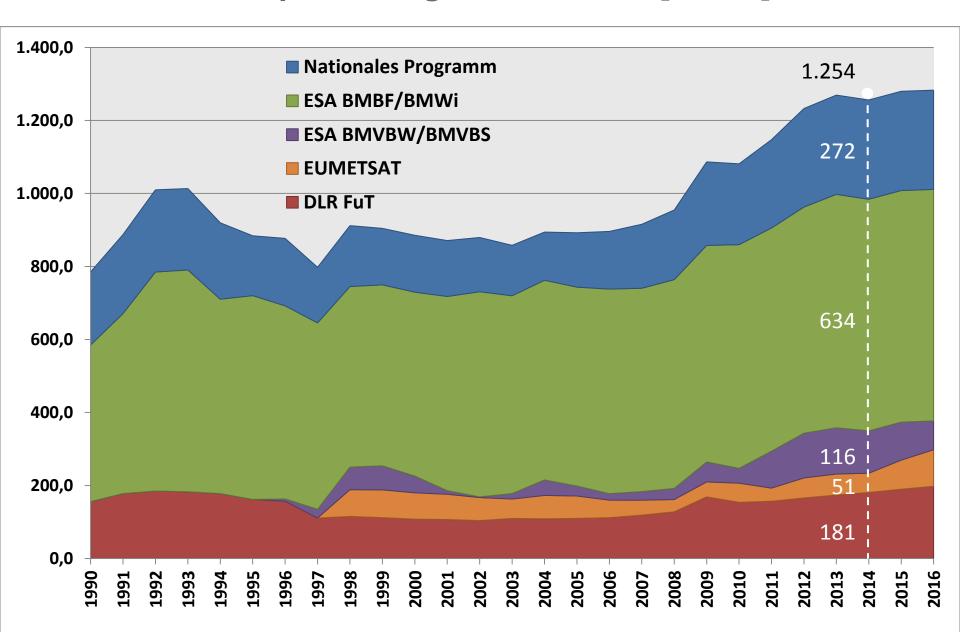

Information | Program Directorate Project Directorate Office of Management and Budget | Cluster, Institutes and Facilities Space  Program Directorate Space Research and Technology  Institute Development Space | Cluster, Institutes and Facilities Aeronautics Program Directorate Aeronautics Institute Development Aeronautics, Energy and Transport | Cluster, Institutes and Facilities Energy and Transport  Program Directorate Energy  Program Directorate Transport |

update: 19.11.2014



## **Program Management**





Total income 2014 – Research, operations and management tasks: €881 Mio. (excluding trustee funding from the Space Administration / DLR Project Management Agency)





## Financing of DLR and research funding 2014 (planned)







## German Civil Space Budgets 1990-2016 [Mio. €]



## Stakeholders in Space Research and Technology